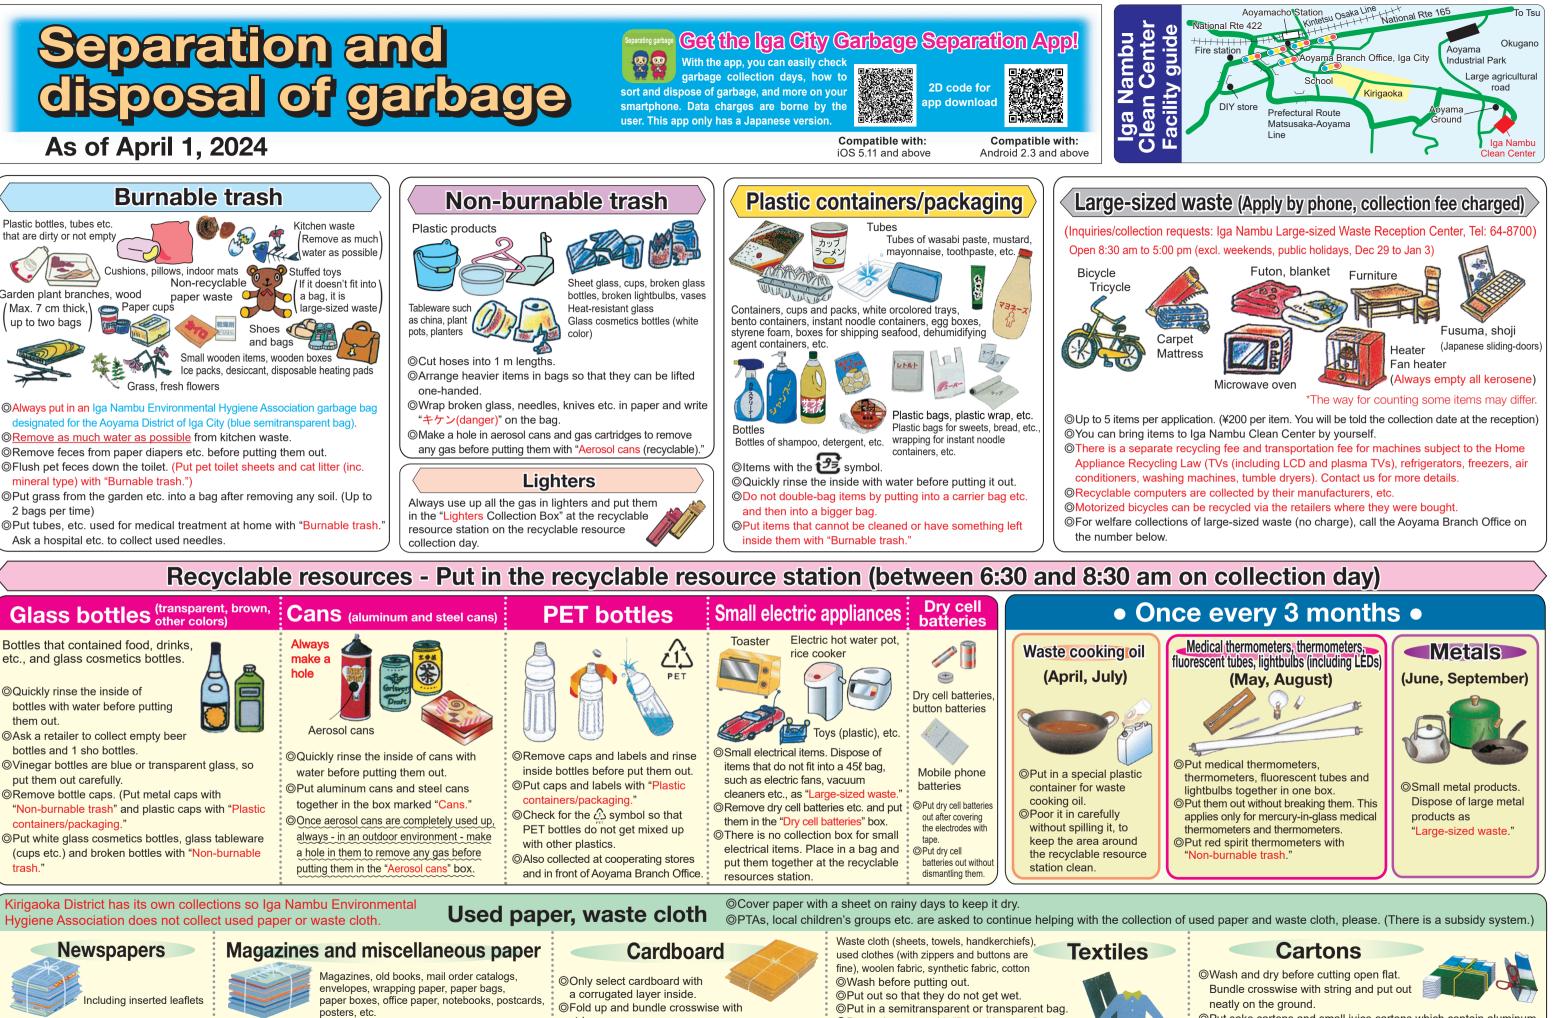

# Separation and disposal of garbage

## As of April 1, 2024

garbage collection days, how to

2D code for app download

> Compatible with: Android 2.3 and above

### Glass bottles (transparent, brown, other colors) Bottles that contained food, drinks, etc., and glass cosmetics bottles. ©Quickly rinse the inside of bottles with water before putting them out. OAsk a retailer to collect empty beer bottles and 1 sho bottles OVinegar bottles are blue or transparent glass, so put them out carefully ©Remove bottle caps. (Put metal caps with "Non-burnable trash" and plastic caps with "Plastic containers/packaging. OPut white glass cosmetics bottles, glass tableware (cups etc.) and broken bottles with "Non-burnable trash.' Kirigaoka District has its own collections so Iga Nambu Environmental

OForm a stack that can be lifted one-handed.

and bundle crosswise with string.

/Max. 7 cm thick,

up to two bags

2 bags per time)