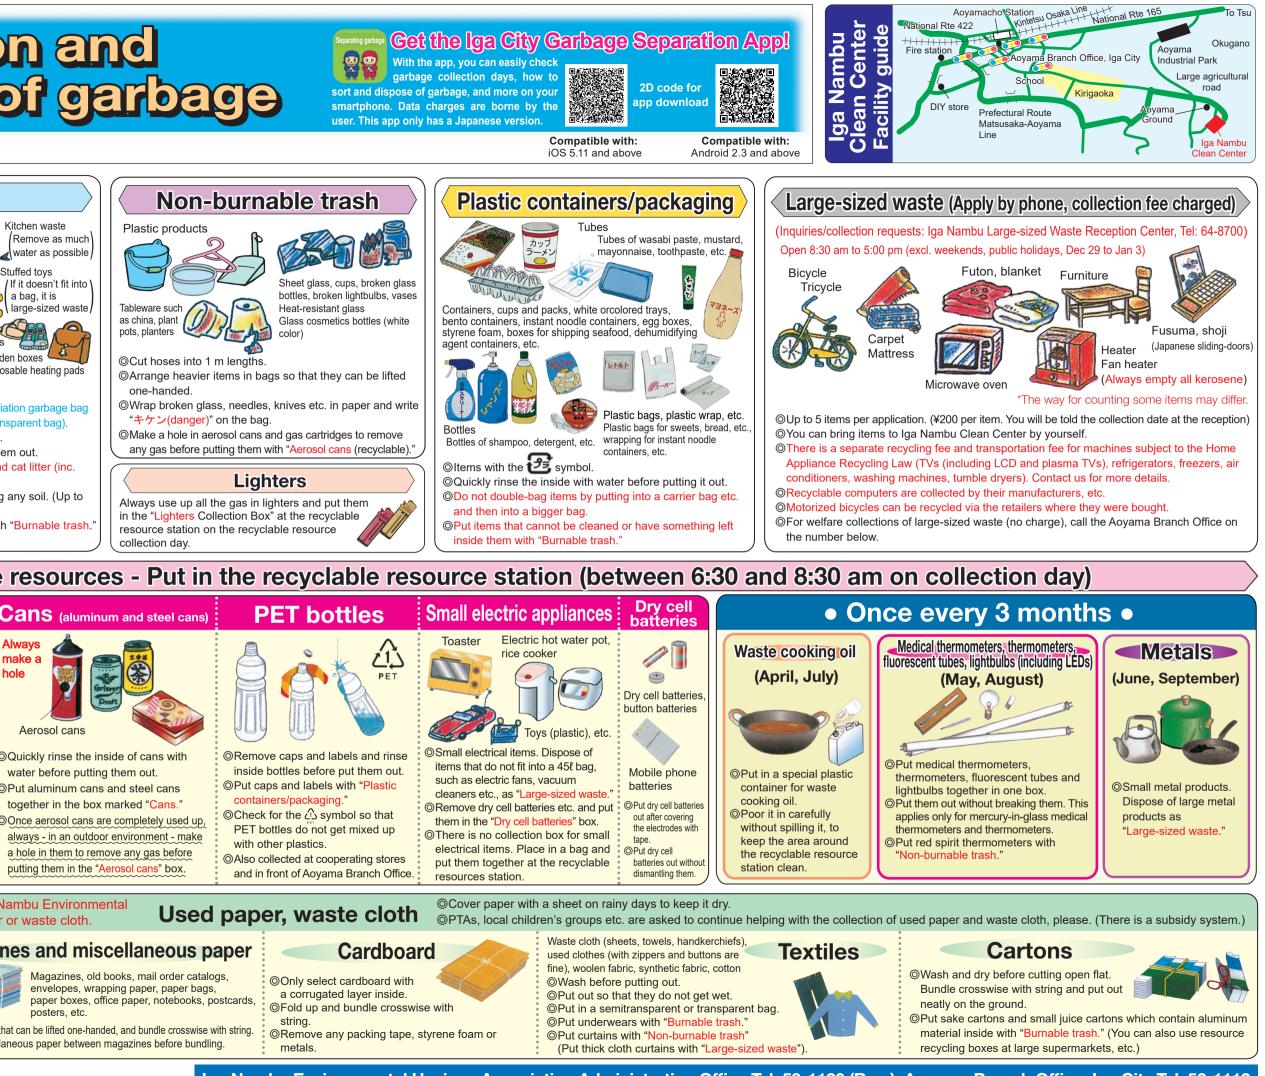

### Glass bottles (transparent, brown, other colors) Bottles that contained food, drinks, etc., and glass cosmetics bottles. ©Quickly rinse the inside of bottles with water before putting them out. OAsk a retailer to collect empty beer bottles and 1 sho bottles OVinegar bottles are blue or transparent glass, so put them out carefully ©Remove bottle caps. (Put metal caps with "Non-burnable trash" and plastic caps with "Plastic containers/packaging. OPut white glass cosmetics bottles, glass tableware (cups etc.) and broken bottles with "Non-burnable trash.' Kirigaoka District has its own collections so Iga Nambu Environmental

OForm a stack that can be lifted one-handed, and bundle crosswise with string. OPlace miscellaneous paper between magazines before bundling.

Iga Nambu Environmental Hygiene Association Administration Office Tel. 53-1120 (Rep.) Aoyama Branch Office, Iga City Tel. 52-1112

OForm a stack that can be lifted one-handed.

and bundle crosswise with string.

/Max. 7 cm thick,

up to two bags

2 bags per time)