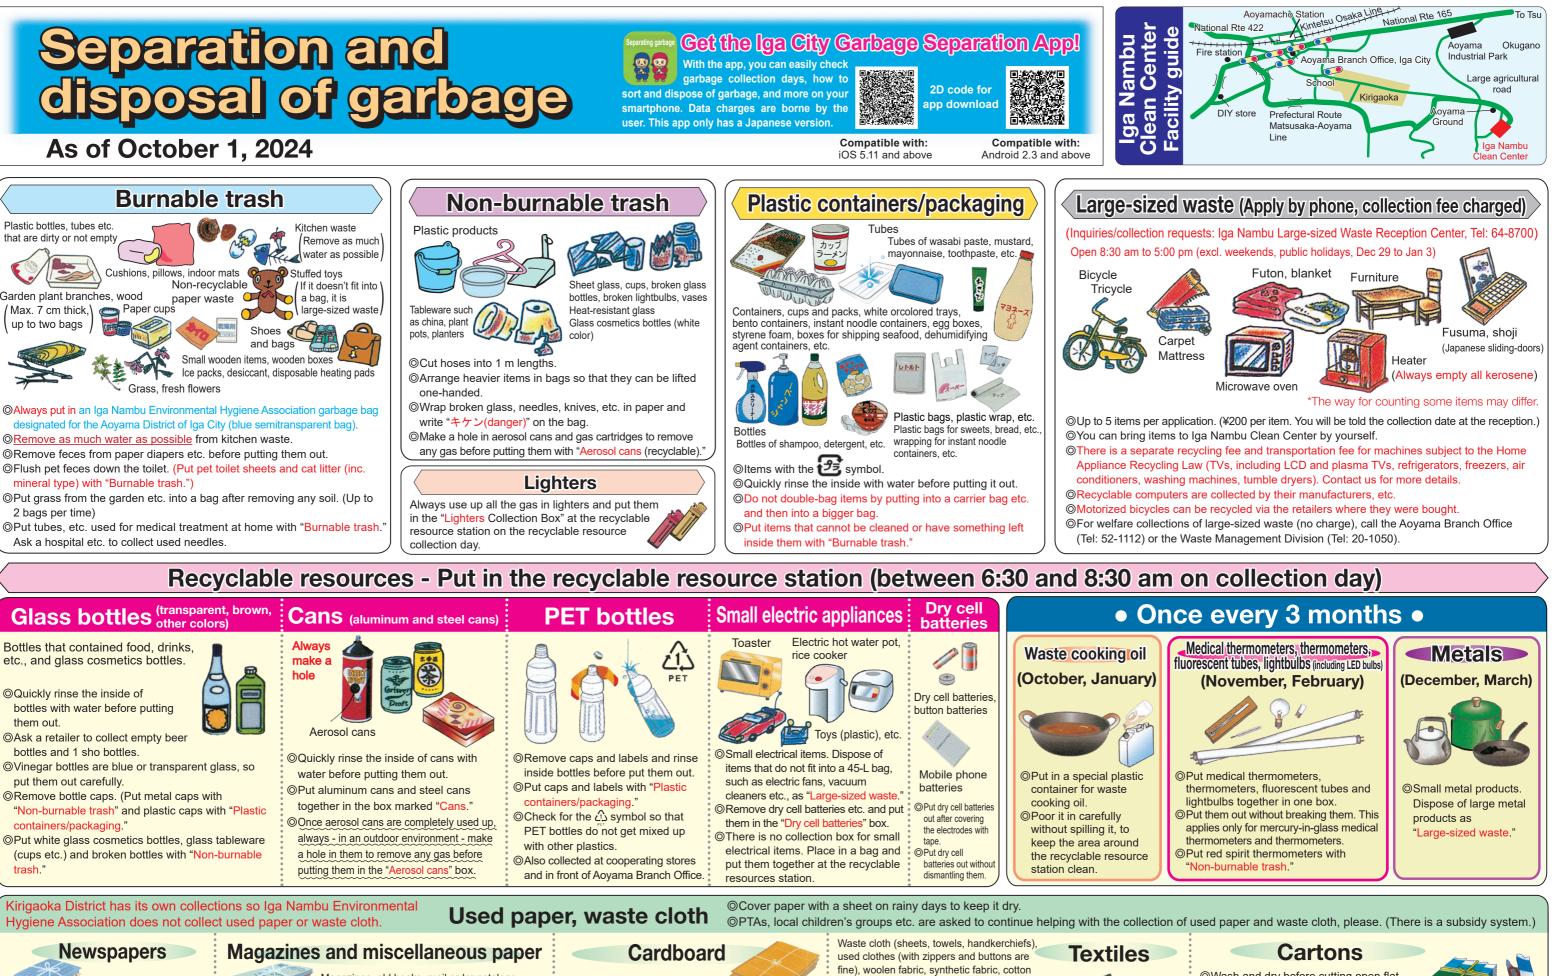

garbage collection days, how to

2D code for app download

Compatible with:

| Glass bottles (transparent, brown, other colors)                                                                                                                                                                                                                                                                                                                                                                                                                                                                                                                                            | Cans (aluminum and steel cans)                                                                                                                                                                                                                                                                                                                                                  | PET bottles                                                                                                                                                                                                                                                                                                                                 | Small electric appliances                                                                                                                                                                                                                                                                                                                                                                                                                                               | Dry cell batteries                                                                                                                                                                                                                       | • Or                                                                                                                                                                                                                                                     | nc                                                |
|---------------------------------------------------------------------------------------------------------------------------------------------------------------------------------------------------------------------------------------------------------------------------------------------------------------------------------------------------------------------------------------------------------------------------------------------------------------------------------------------------------------------------------------------------------------------------------------------|---------------------------------------------------------------------------------------------------------------------------------------------------------------------------------------------------------------------------------------------------------------------------------------------------------------------------------------------------------------------------------|---------------------------------------------------------------------------------------------------------------------------------------------------------------------------------------------------------------------------------------------------------------------------------------------------------------------------------------------|-------------------------------------------------------------------------------------------------------------------------------------------------------------------------------------------------------------------------------------------------------------------------------------------------------------------------------------------------------------------------------------------------------------------------------------------------------------------------|------------------------------------------------------------------------------------------------------------------------------------------------------------------------------------------------------------------------------------------|----------------------------------------------------------------------------------------------------------------------------------------------------------------------------------------------------------------------------------------------------------|---------------------------------------------------|
| <ul> <li>Bottles that contained food, drinks, etc., and glass cosmetics bottles.</li> <li>Quickly rinse the inside of bottles with water before putting them out.</li> <li>Ask a retailer to collect empty beer bottles and 1 sho bottles.</li> <li>Vinegar bottles are blue or transparent glass, so put them out carefully.</li> <li>Remove bottle caps. (Put metal caps with "Non-burnable trash" and plastic caps with "Plastic containers/packaging."</li> <li>Put white glass cosmetics bottles, glass tableware (cups etc.) and broken bottles with "Non-burnable trash."</li> </ul> | Always<br>make a<br>hole<br>Aerosol cans<br>OQuickly rinse the inside of cans with<br>water before putting them out.<br>OPut aluminum cans and steel cans<br>together in the box marked "Cans."<br>Once aerosol cans are completely used up,<br>always - in an outdoor environment - make<br>a hole in them to remove any gas before<br>putting them in the "Aerosol cans" box. | <ul> <li>Remove caps and labels and rinse inside bottles before put them out.</li> <li>Put caps and labels with "Plastic containers/packaging."</li> <li>Check for the A symbol so that PET bottles do not get mixed up with other plastics.</li> <li>Also collected at cooperating stores and in front of Aoyama Branch Office.</li> </ul> | Toaster Electric hot water pot,<br>rice cooker<br>Toys (plastic), etc.<br>© Small electrical items. Dispose of<br>items that do not fit into a 45-L bag,<br>such as electric fans, vacuum<br>cleaners etc., as "Large-sized waste."<br>© Remove dry cell batteries etc. and put<br>them in the "Dry cell batteries" box.<br>© There is no collection box for small<br>electrical items. Place in a bag and<br>put them together at the recyclable<br>resources station. | Dry cell batteries,<br>button batteries<br>button batteries<br>Mobile phone<br>batteries<br>©Put dry cell batteries<br>out after covering<br>the electrodes with<br>tape.<br>©Put dry cell<br>batteries out without<br>dismantling them. | Waste cooking oil<br>(October, January)<br>(October, January)<br>Por in a special plastic<br>container for waste<br>cooking oil.<br>Poor it in carefully<br>without spilling it, to<br>keep the area around<br>the recyclable resource<br>station clean. | Fluo<br>:<br>○Ptt<br>Iii<br>○P<br>att<br>○P<br>"I |

OPlace miscellaneous paper between magazines before bundling

and bundle crosswise with string

Magazines, old books, mail order catalogs Only select cardboard with envelopes, wrapping paper, paper bags, a corrugated layer inside. Including inserted leaflets paper boxes, office paper, notebooks, postcards, OFold up and bundle crosswise with posters, etc string OForm a stack that can be lifted one-handed. OForm a stack that can be lifted one-handed, and bundle crosswise with string.

ORemove any packing tape, styrene foam or metals

- OWash before putting out.
- OPut out so that they do not get wet.
- OPut in a semitransparent or transparent bag.
- OPut underwears with "Non-burnable trash.
- OPut curtains with "Non-burnable trash." (Put thick cloth curtains with "Large-sized waste".)

OWash and dry before cutting open flat. Bundle crosswise with string and put out neatly on the ground.

OPut sake cartons and small juice cartons which contain aluminum material inside with "Burnable trash." (You can also use resource recycling boxes at large supermarkets, etc.)